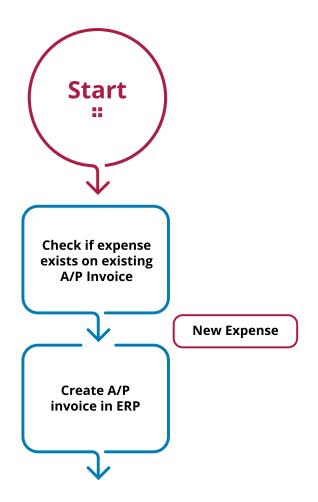

### Sample Workflow

Approved Expenses (Concur) to A/P Invoice (ERP)

Because the Concur Expense Connector runs on The Saltbox Platform, you'll need an active Saltbox licence to integrate Concur Expense with SAP Business One. Each connector is sold separately.